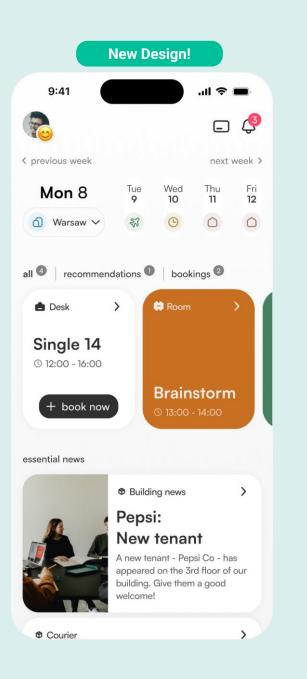

# Book anything for you and your team

Book whatever you need **with just one tap** For yourself and your team.

Recommendations and worflows based on your preferences, history, company rules and team relations will make your workplace planning a breeze.