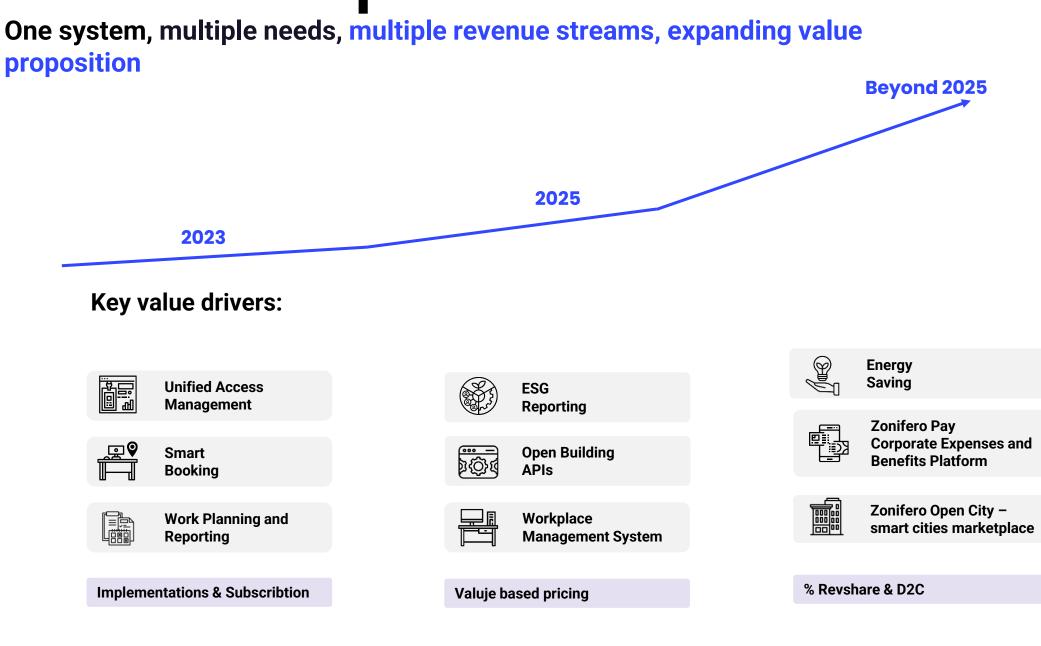

#### **Business model**

### Revenue and distribution

#### **Recurring revenues**

(SaaS licensing and maintenance / MRR)

- Middleware Subscriptions billed per sqm
- App Subscriptions billed per user or POI plus service fee
- Add-ons Additional paid features and modules

#### **Non-recurring revenues**

- Implementation fees for the initial launch Software integrations and customisations
- Hardware sales IoT sensors, smart devices, pro AV