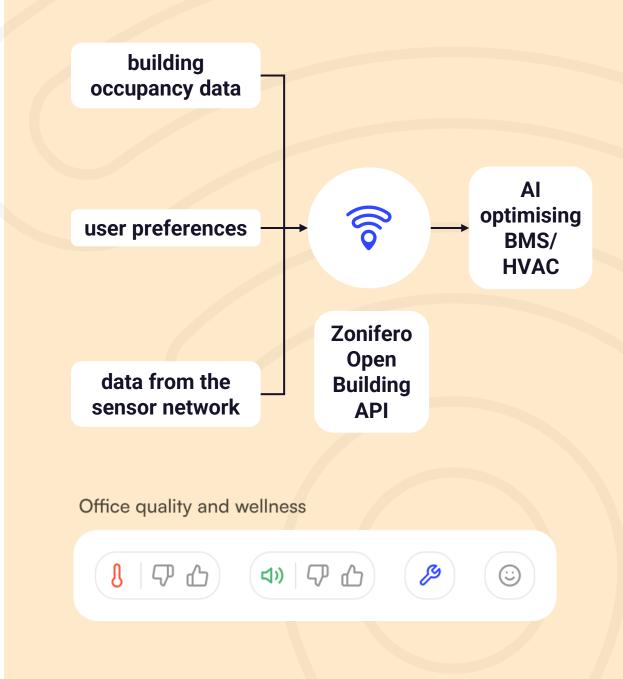

# Saving Energy saving money saving planet earth.

Building sector accounts for 30% of global energy consumption and **HVAC accounts for even 70%** of it. **We use AI to decrease energy waste by up to 25%.** 