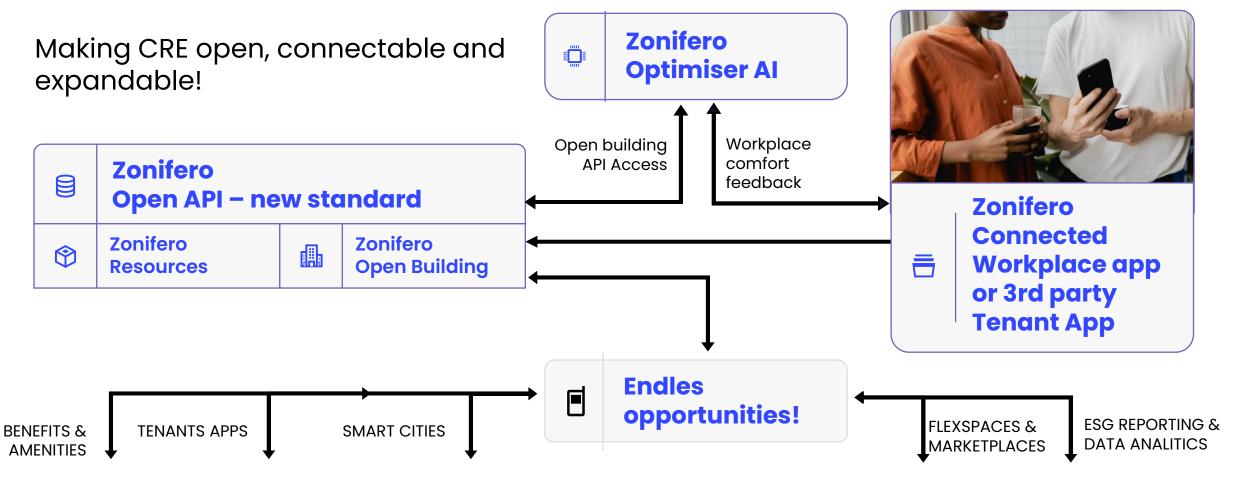

Zonifero Open Building API

## Universal Data Layer for Real Estate

Coming soon