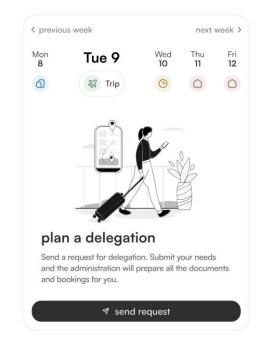

# Book anything for you and your team

Book whatever you need **with just one tap** For yourself and your team.

Recommendations and worflows based on your preferences, history, company rules and team relations will make your workplace planning a breeze.