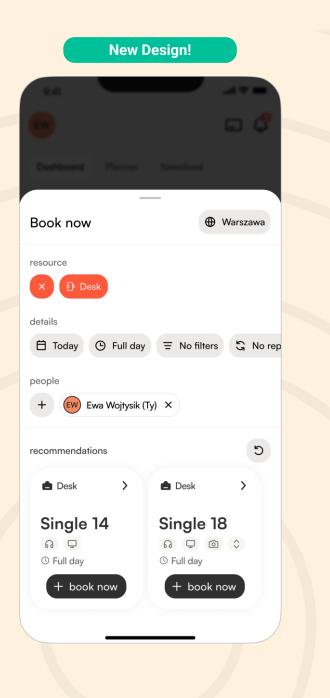

# Book anything for you and your team

Book whatever you need **with just one tap** For yourself and your team.

Recommendations and worflows based on your preferences, history, company rules and team relations will make your workplace planning a breeze.